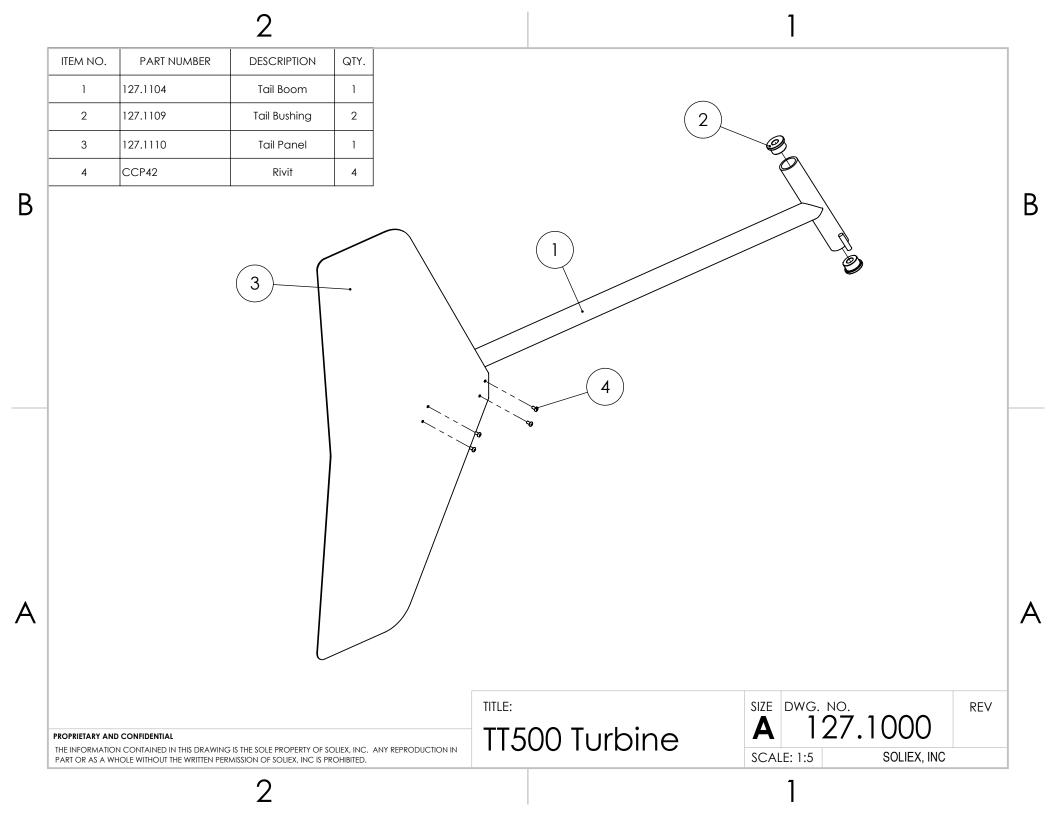

2

| ITEM NO. | PART NUMBER | DESCRIPTION                                      | -02/QTY. |
|----------|-------------|--------------------------------------------------|----------|
| 1        | 127.1101    | Frame                                            | 1        |
| 2        | 127.1102    | Lower Bushing                                    | 1        |
| 3        | 127.1103    | Upper Bushing                                    | 1        |
| 4        | 127.1105    | Spindle                                          | 1        |
| 5        | 127.1106    | Lower Bushing                                    | 1        |
| 6        | 127.1107    | Lower Spacer                                     | 1        |
| 7        | 127.1108    | Upper Spacer                                     | 1        |
| 8        | 92210A194   | 18-8 Stainless Steel Hex Drive Flat Head Screw   | 3        |
| 9        | 92949A239   | 18-8 Stainless Steel Button Head Hex Drive Screw | 4        |
| 10       | 8876T38     | Nylon Plastic Loop Clamp                         | 1        |
| 11       | 9307K877    | Buna-N Rubber Grommets                           | 1        |
| 12       | 2958N16     | Sealing Plug                                     | 2        |
| 13       | 92198A639   | 18-8 Stainless Steel Hex Head Screw              | 2        |
| 14       | 90107A127   | 316 Stainless Steel Washer                       | 2        |
| 15       | 91831A127   | 18-8 Stainless Steel Nylon-Insert Locknut        | 2        |
| 16       | 92845A085   | Extended-Tip Set Screw                           | 1        |
| 17       | 9562K48     | Shaft-Mounted Rotary Seal                        | 1        |