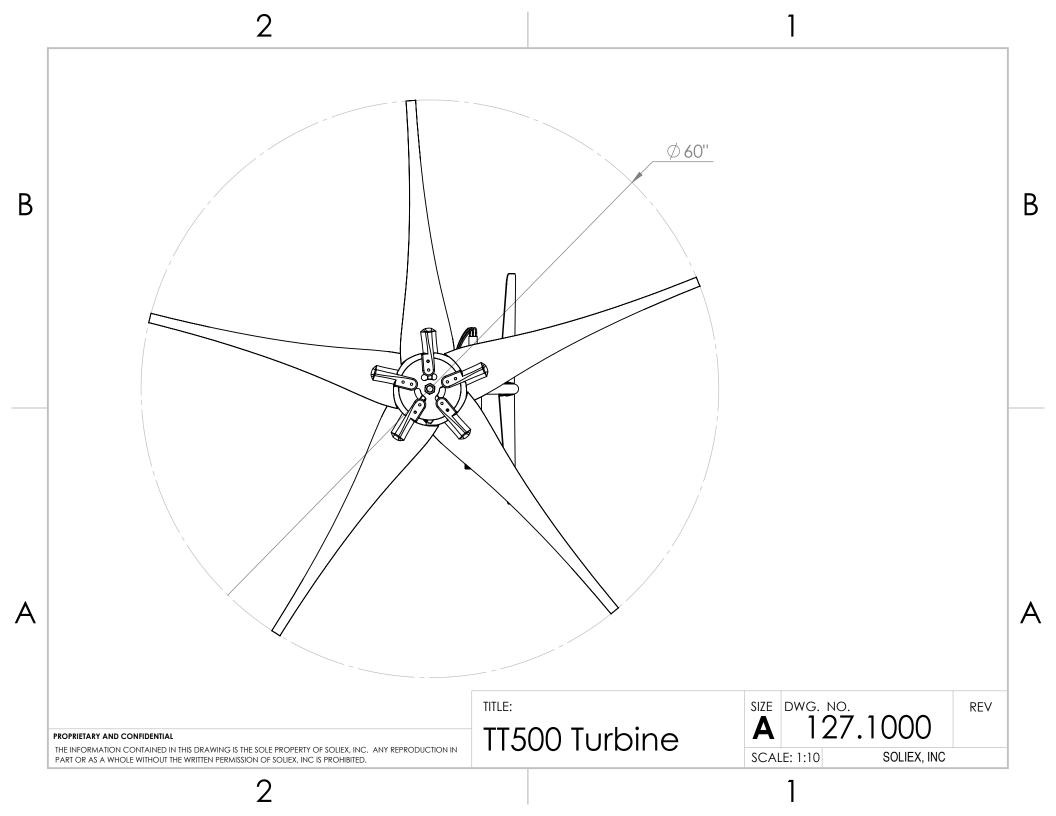

TT500 Turbine

|            | DWG. | <sup>NO.</sup> 1000 | REV |
|------------|------|---------------------|-----|
| SCALE: 1:3 |      | SOLIEX, INC         |     |