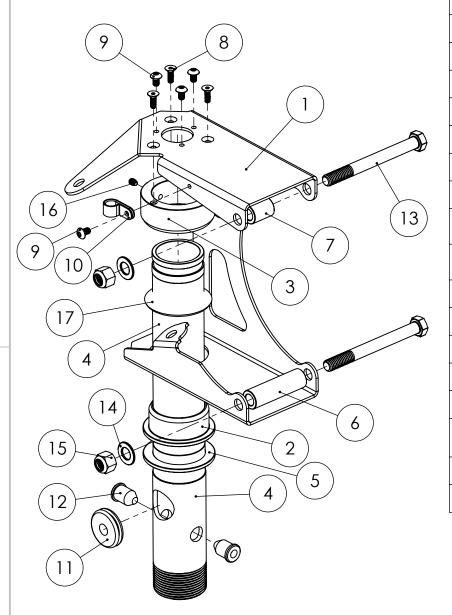

2

| ITEM NO. | PART NUMBER | DESCRIPTION                                      | -02/QTY. |
|----------|-------------|--------------------------------------------------|----------|
| 1        | 127.1101    | Frame                                            | 1        |
| 2        | 127.1102    | Lower Bushing                                    | 1        |
| 3        | 127.1103    | Upper Bushing                                    | 1        |
| 4        | 127.1105    | Spindle                                          | 1        |
| 5        | 127.1106    | Lower Bushing                                    | 1        |
| 6        | 127.1107    | Lower Spacer                                     | 1        |
| 7        | 127.1108    | Upper Spacer                                     | 1        |
| 8        | 92210A194   | 18-8 Stainless Steel Hex Drive Flat Head Screw   | 3        |
| 9        | 92949A239   | 18-8 Stainless Steel Button Head Hex Drive Screw | 4        |
| 10       | 8876T38     | Nylon Plastic Loop Clamp                         | 1        |
| 11       | 9307K877    | Buna-N Rubber Grommets                           | 1        |
| 12       | 2958N16     | Sealing Plug                                     | 2        |
| 13       | 92198A639   | 18-8 Stainless Steel Hex Head Screw              | 2        |
| 14       | 90107A127   | 316 Stainless Steel Washer                       | 2        |
| 15       | 91831A127   | 18-8 Stainless Steel Nylon-Insert Locknut        | 2        |
| 16       | 92845A085   | Extended-Tip Set Screw                           | 1        |
| 17       | 9562K48     | Shaft-Mounted Rotary Seal                        | 1        |

PROPRIETARY AND CONFIDENTIAL

В

THE INFORMATION CONTAINED IN THIS DRAWING IS THE SOLE PROPERTY OF SOLIEX, INC. ANY REPRODUCTION IN PART OR AS A WHOLE WITHOUT THE WRITTEN PERMISSION OF SOLIEX, INC IS PROHIBITED.

TT500 Turbine

|            | DWG. | <sup>NO.</sup> 1000 | REV |
|------------|------|---------------------|-----|
| SCALE: 1:3 |      | SOLIEX, INC         |     |