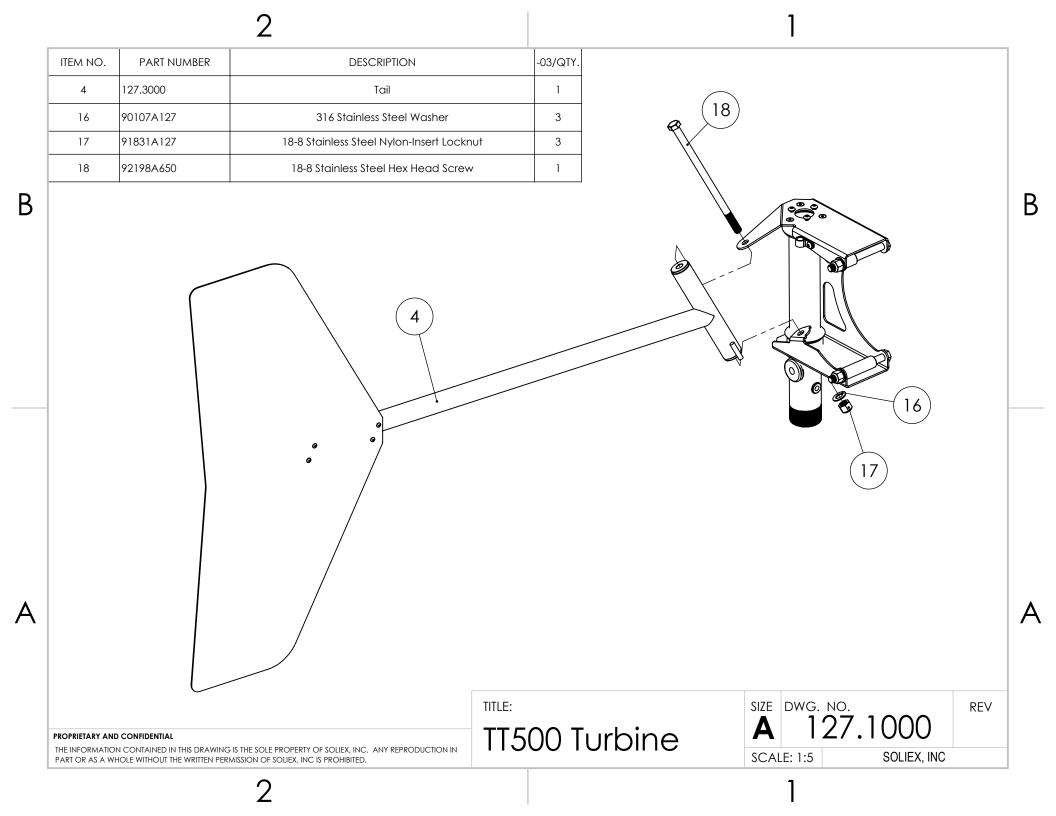

2

| ITEM NO. | PART NUMBER | DESCRIPTION                                      | -02/QTY. |
|----------|-------------|--------------------------------------------------|----------|
| 1        | 127.1101    | Frame                                            | 1        |
| 2        | 127.1102    | Lower Bushing                                    | 1        |
| 3        | 127.1103    | Upper Bushing                                    | 1        |
| 4        | 127.1105    | Spindle                                          | 1        |
| 5        | 127.1106    | Lower Bushing                                    | 1        |
| 6        | 127.1107    | Lower Spacer                                     | 1        |
| 7        | 127.1108    | Upper Spacer                                     | 1        |
| 8        | 92210A194   | 18-8 Stainless Steel Hex Drive Flat Head Screw   | 3        |
| 9        | 92949A239   | 18-8 Stainless Steel Button Head Hex Drive Screw | 4        |
| 10       | 8876T38     | Nylon Plastic Loop Clamp                         | 1        |
| 11       | 9307K877    | Buna-N Rubber Grommets                           | 1        |
| 12       | 2958N16     | Sealing Plug                                     | 2        |
| 13       | 92198A639   | 18-8 Stainless Steel Hex Head Screw              | 2        |
| 14       | 90107A127   | 316 Stainless Steel Washer                       | 2        |
| 15       | 91831A127   | 18-8 Stainless Steel Nylon-Insert Locknut        | 2        |
| 16       | 92845A085   | Extended-Tip Set Screw                           | 1        |
| 17       | 9562K48     | Shaft-Mounted Rotary Seal                        | 1        |