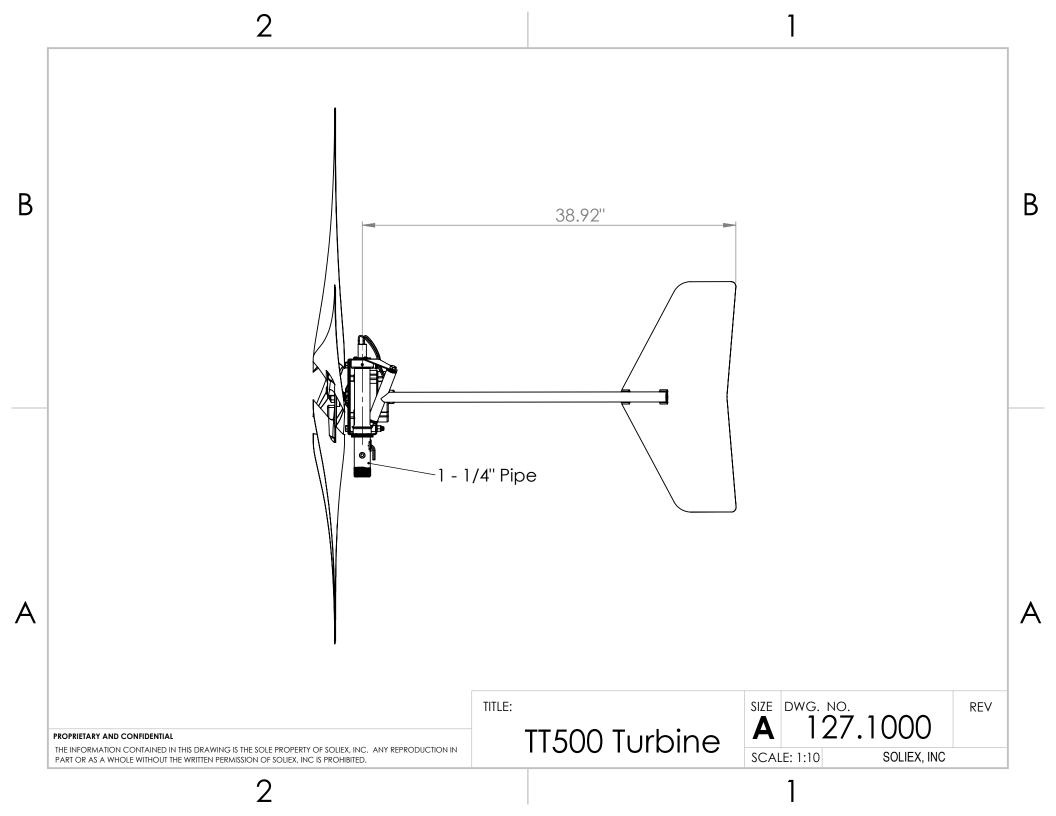

TT500 Turbine

|            | DWG. | <sup>NO.</sup> 1000 | REV |
|------------|------|---------------------|-----|
| SCALE: 1:3 |      | SOLIEX, INC         |     |