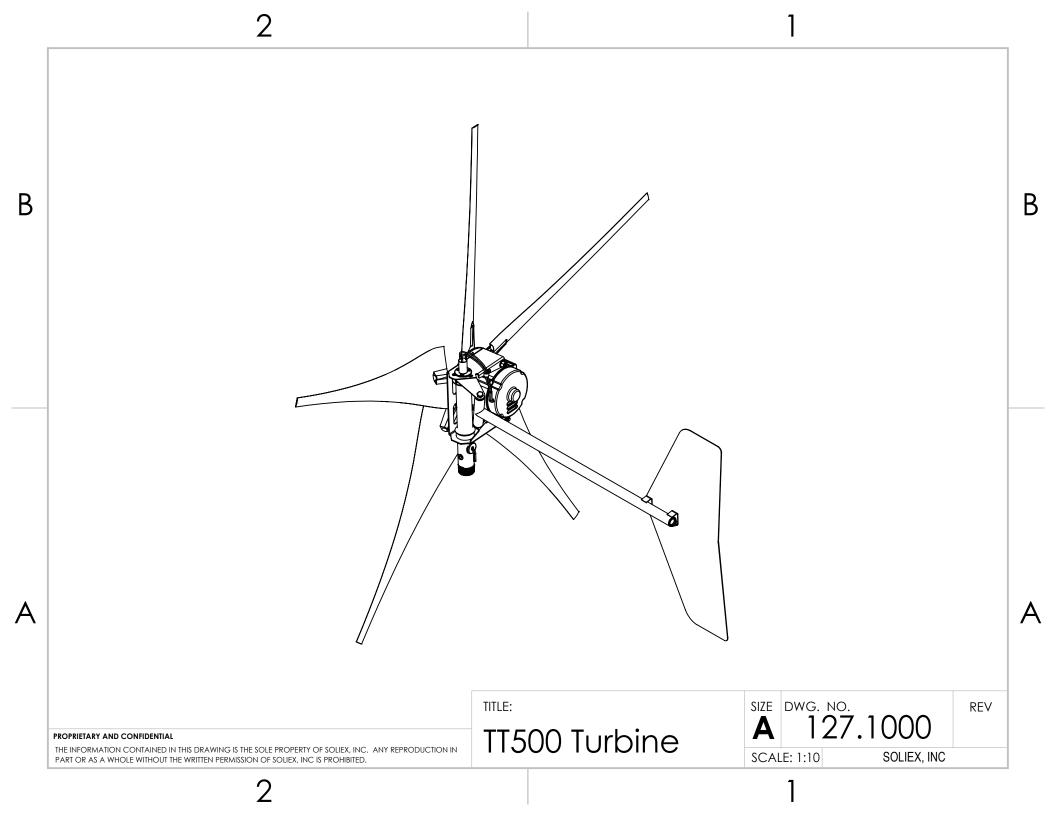

TT500 Turbine

|            | DWG. | <sup>NO.</sup> 1000 | REV |
|------------|------|---------------------|-----|
| SCALE: 1:3 |      | SOLIEX, INC         |     |